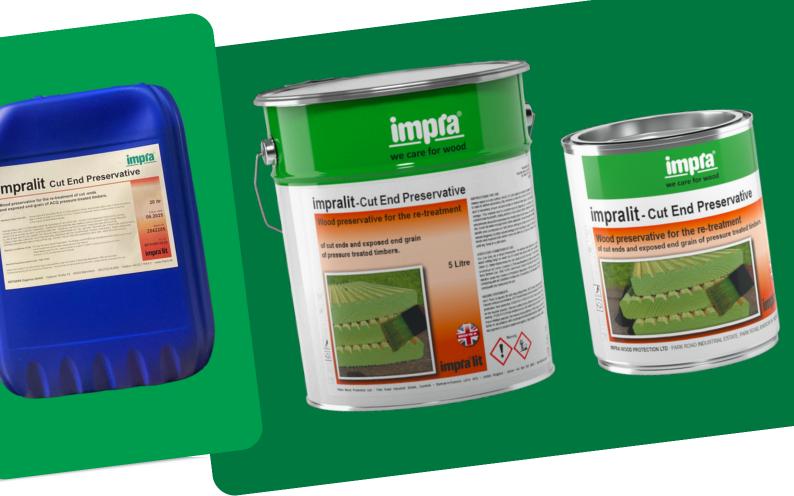

### **IMPRALIT-Cut -End Preservative**

- Wood preservative for the retreatment of cut ends and exposed end-grain of ACQ & TSK treated timbers.
- ► For Amateur and Professional Use.
- ► Application by Brush / Dip.
- ► Water-Based ready for use.
- > Available in Green / Brown colour.

#### **IMPRALIT-Cut -End Preservative\***

| Colour        | Volume | Pcs / box |
|---------------|--------|-----------|--------|-----------|--------|-----------|--------|-----------|
| Cut-End GREEN | 0.75 L | 6 x       | 2.5 L  | 4 x       | 5 L    | 4 x       | 20 L   | 1x        |
| Cut-End BROWN | 0.75   | 6 x       | 2.5 L  | 4 x       | 5 L    | 4 x       | 20 L   | 1x        |