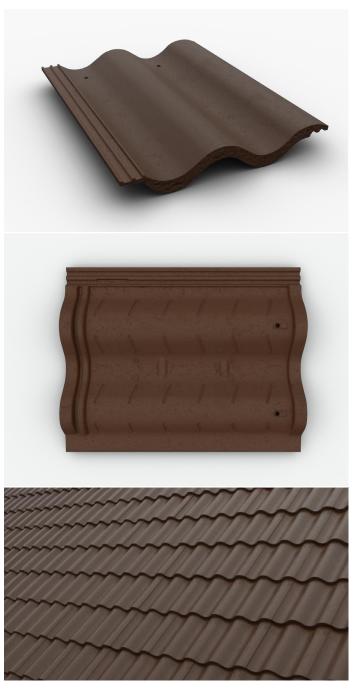

Our new high quality, machine produced Concrete Roof Tiles are available in a variety of profiles and colour options.

| SPECIFICATION - ROUND TOP TILE |                                                |
|--------------------------------|------------------------------------------------|
| Size                           | 420mm x 334mm                                  |
| Thickness                      | 26mm                                           |
| Weight                         | 4.5kg                                          |
| Minimum Headlap                | 75mm                                           |
| Minimum Pitch                  | 75mm headlap - 17.5°                           |
|                                | 100mm headlap - 15°                            |
| Maximum Gauge                  | 345mm                                          |
| Cover Width                    | 305mm                                          |
| <b>Covering Capacity</b>       | 75mm headlap - 9.8 tiles/m²                    |
|                                | 100mm headlap - 10.6 tiles/m²                  |
| Weight of Tiling               | 75mm headlap - 47kg/m²                         |
|                                | 100mm headlap - 51kg/m²                        |
| Batten Size                    | 50 x 25mm<br>(rafters not exceeding 600mm c/c) |
| Nail Size                      | 70mm x 3.35mm Aluminium Alloy                  |
| Tiles per Band                 | 35                                             |
| Tiles per Pallet               | 210                                            |
| Weight of Pallet               | 960kg                                          |