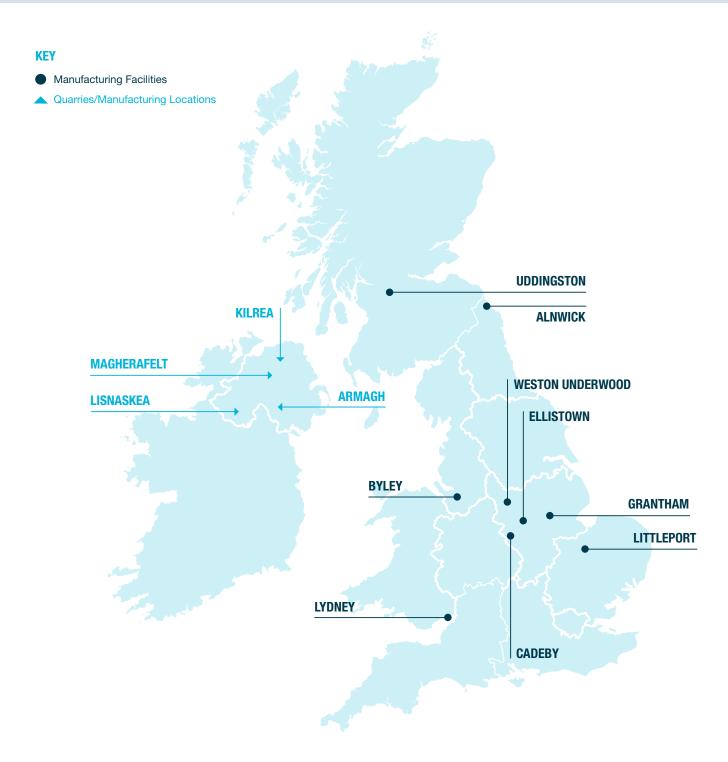

ring Capacity</b>       | 75mm headlap - 9.8 tiles/m²                    |
|                                | 100mm headlap - 10.6 tiles/m²                  |
| Weight of Tiling               | 75mm headlap - 47kg/m²                         |
|                                | 100mm headlap - 51kg/m²                        |
| Batten Size                    | 50 x 25mm<br>(rafters not exceeding 600mm c/c) |
| Nail Size                      | 70mm x 3.35mm Aluminium Alloy                  |
| Tiles per Band                 | 35                                             |
| Tiles per Pallet               | 210                                            |
| Weight of Pallet               | 960kg                                          |





**AVAILABLE IN:** 



## **FACTORY LOCATIONS**







#### **GET IN TOUCH**

Scan the QR code for additional contact information and for your regional sales representative, or visit our website: pmccann.co.uk/uk/concrete-roof-tiles/