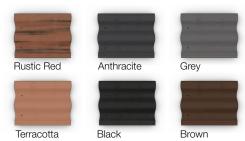

|
| <b>Covering Capacity</b>       | 75mm headlap - 9.8 tiles/m²                    |
|                                | 100mm headlap - 10.6 tiles/m²                  |
| Weight of Tiling               | 75mm headlap - 47kg/m²                         |
|                                | 100mm headlap - 51kg/m²                        |
| Batten Size                    | 50 x 25mm<br>(rafters not exceeding 600mm c/c) |
| Nail Size                      | 70mm x 3.35mm Aluminium Alloy                  |
| Tiles per Band                 | 35                                             |
| Tiles per Pallet               | 210                                            |
| Weight of Pallet               | 960kg                                          |





**AVAILABLE IN:** 



## **FACTORY LOCATIONS**







#### **GET IN TOUCH**

Scan the QR code for additional contact information and for your regional sales representative, or visit our website: pmccann.co.uk/uk/concrete-roof-tiles/